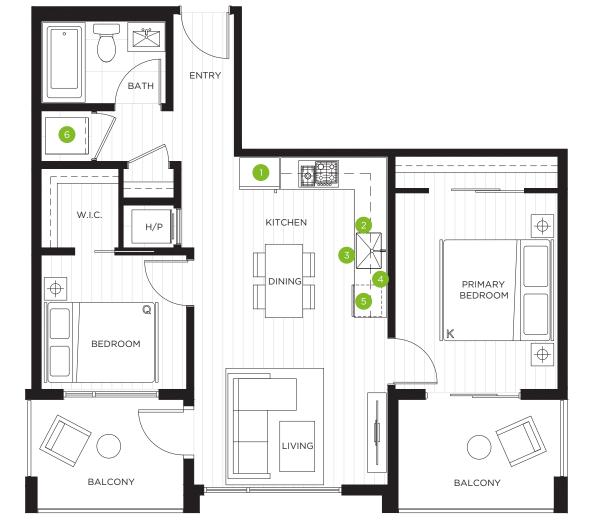

| D PLAN                   |                           |
|--------------------------|---------------------------|
| 2 BEDROOM + 1 BATH       |                           |
| total area<br>830 SQ FT  |                           |
| indoor area<br>700 SQ FT | outdoor area<br>130 SQ FT |

## FEATURE LIST

- 1. 30" Integrated Fridge
- 2. 30" 5 Burner Gas Cooktop
- 3. 30" Convection Wall Oven
- 4. 30" Microwave Hoodfan
- 5. 24" Integrated Dishwasher
- 6. Full-sized Washer and Dryer

The developer reserves the right to make minor modifications to suite and furniture layout, specifications and floor plans should they be necessary to maintain the high standards of this community. Square footage are based on preliminary measurements and are approximate. E & O.E.