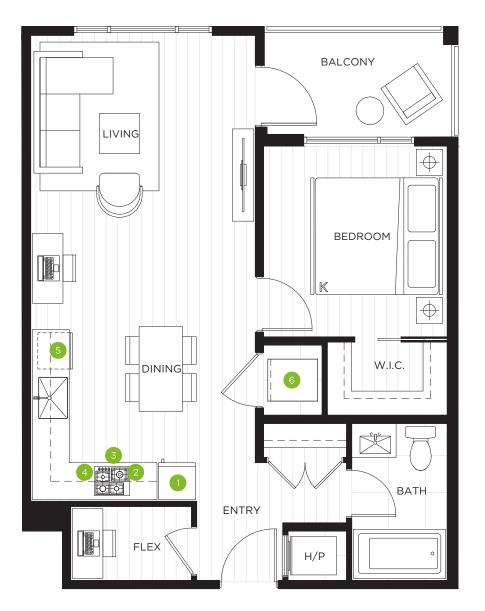

| B1 PLAN    |                   |
|------------|-------------------|
| 1 BEDROOM  | 1 + FLEX + 1 BATH |
| TOTAL AREA |                   |
|            |                   |

INDOOR AREA

outdoor area 50 SQ FT

## FEATURE LIST

- 1. 24" Integrated Fridge
- 2. 24" 4 Burner Gas Cooktop
- 3. 24" Convection Wall Oven
- 4. 24" Microwave Hoodfan
- 5. 24" Integrated Dishwasher
- 6. Full-sized Washer and Dryer

The developer reserves the right to make minor modifications to suite and furniture layout, specifications and floor plans should they be necessary to maintain the high standards of this community. Square footage are based on preliminary measurements and are approximate. E & O.E.